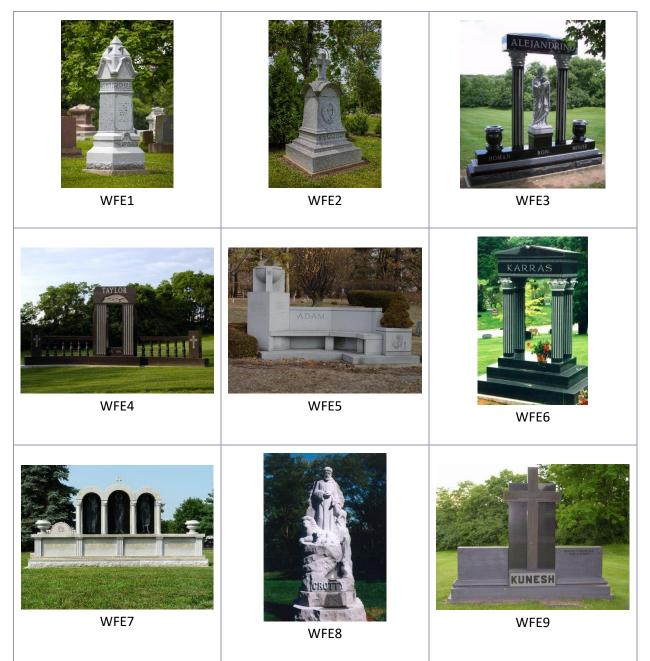

#### FAMILY ESTATES

The family estate memorial is a testament to families honoring multiple generations through memorialization. Below are a wide range of designs that may spark ideas for what you envision for your family. Each memorial has a designation underneath the photo – a three- or four-digit code – which can be used in discussion with your memorial consultant when collaborating to design your memorial.