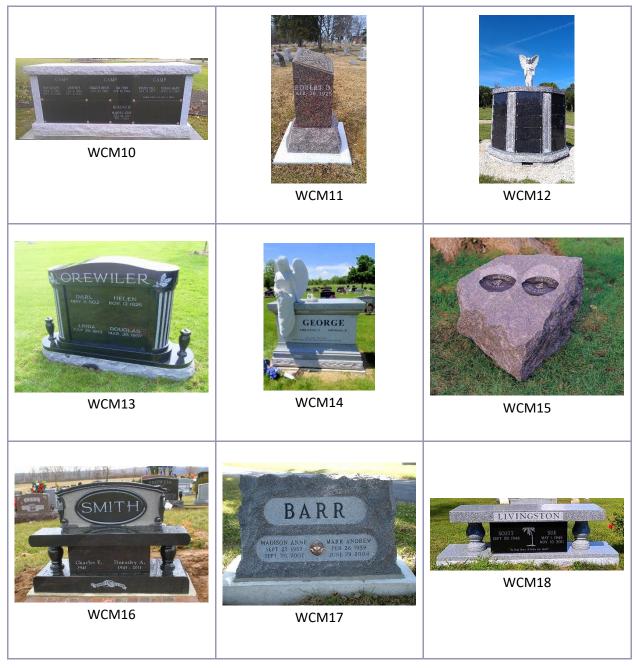

#### FAMILY ESTATES

The family estate memorial is a testament to families honoring multiple generations through memorialization. Below are a wide range of designs that may spark ideas for what you envision for your family. Each memorial has a designation underneath the photo – a three- or four-digit code – which can be used in discussion with your memorial consultant when collaborating to design your memorial.