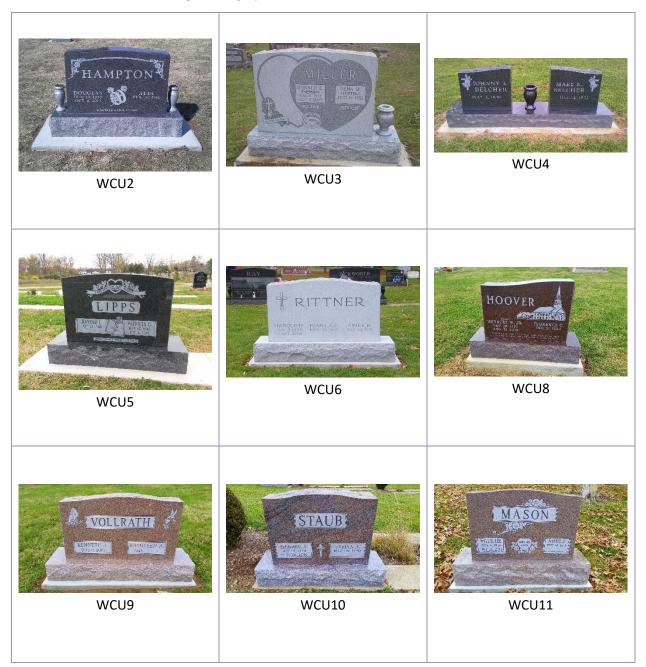

#### **COMPANION UPRIGHTS**

Companion uprights are designed most often for couples but have also been used for siblings and other close family members who wish to be memorialized together. Each memorial has a designation underneath the photo – a three- or four-digit code – which can be used in discussion with your memorial consultant when collaborating to design your memorial.