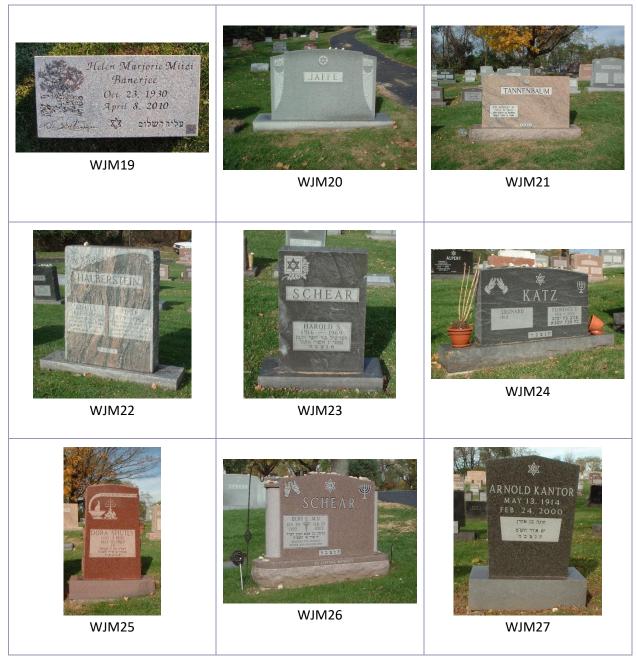

#### JEWISH MEMORIALS

Upholding our customers' religious and cultural heritage is central to our mission. We have a wide range of options for Jewish families below that may spark ideas for your vision of love. Each memorial has a designation underneath the photo – a three- or four-digit code – which can be used in discussion with your memorial consultant when collaborating to design your memorial.

#### JEWISH MEMORIALS

20