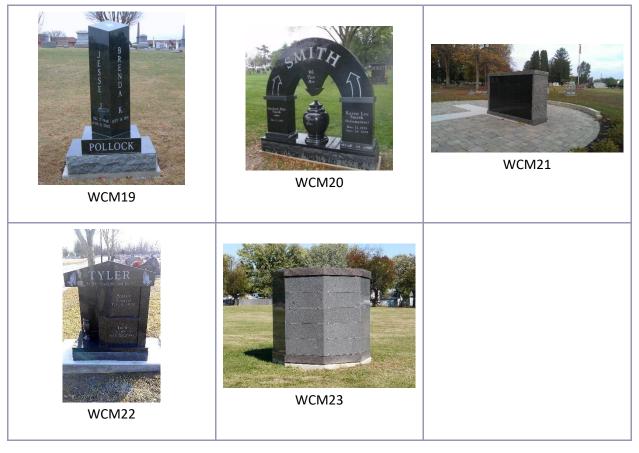

#### MAUSOLEUMS

[Needs intro copy here – 1 to 2 sentences]. Each memorial has a designation underneath the photo – a three- or four-digit code – which can be used in discussion with your memorial consultant when collaborating to design your memorial.