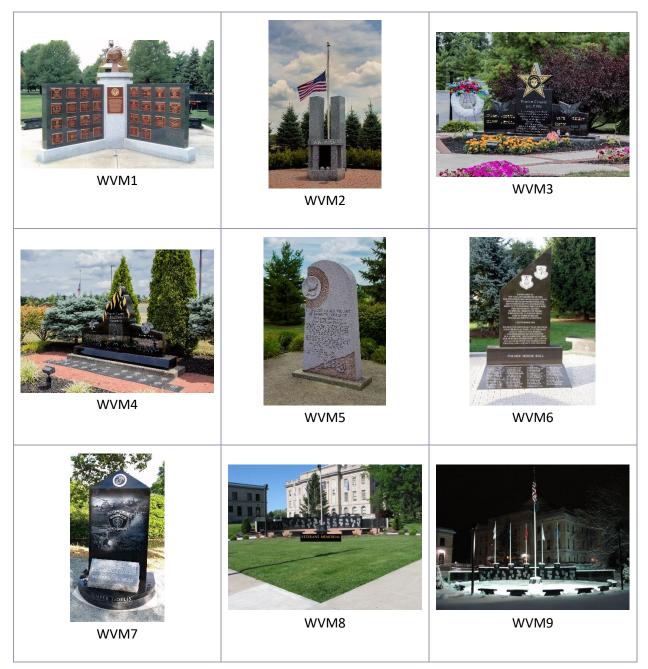

#### VETERANS MEMORIALS

[Needs intro copy here – 1 to 2 sentences]. Each memorial has a designation underneath the photo – a three- or four-digit code – which can be used in discussion with your memorial consultant when collaborating to design your memorial.

#### **VETERANS MEMORIALS**

Dodds Memorials Online at

www.doddsmemorials.com

www.facebook.com/doddsmemorialsohio

www.pinterest.com/doddsmemorials

123 W. Main Street Xenia, OH 45385