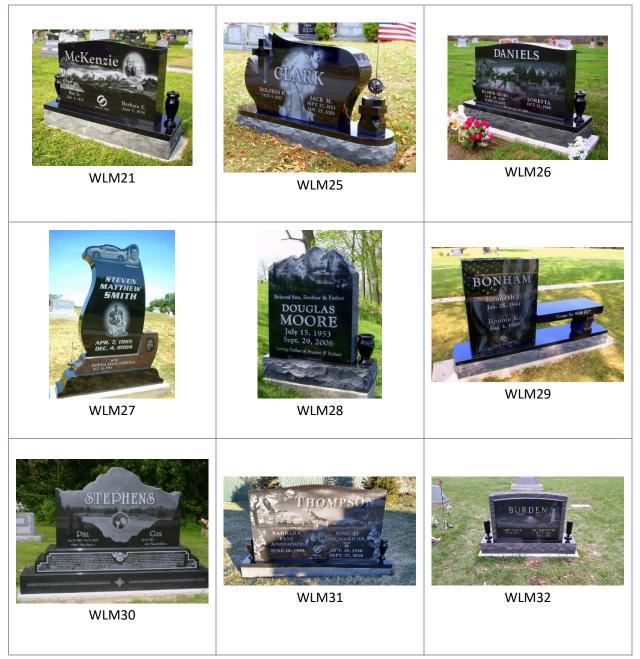

#### FAMILY ESTATES

The family estate memorial is a testament to families honoring multiple generations through memorialization. Below are a wide range of designs that may spark ideas for what you envision for your family. Each memorial has a designation underneath the photo – a three- or four-digit code – which can be used in discussion with your memorial consultant when collaborating to design your memorial.