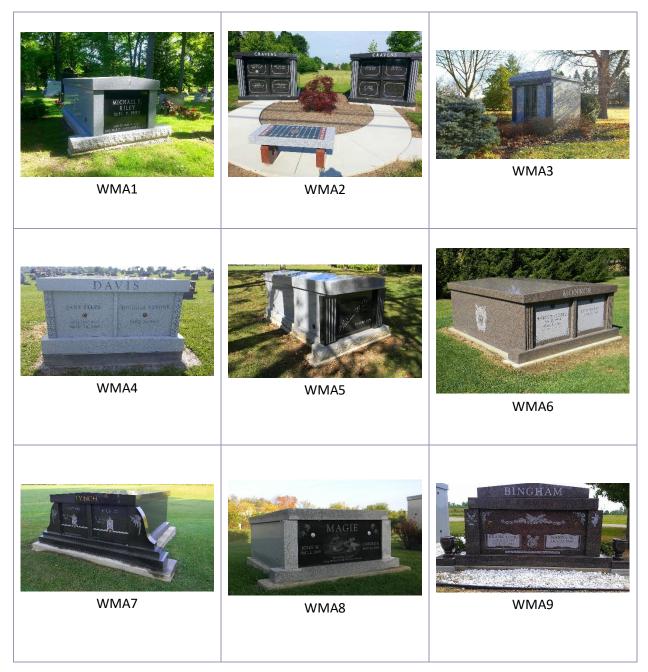

#### FAMILY ESTATES

The family estate memorial is a testament to families honoring multiple generations through memorialization. Below are a wide range of designs that may spark ideas for what you envision for your family. Each memorial has a designation underneath the photo – a three- or four-digit code – which can be used in discussion with your memorial consultant when collaborating to design your memorial.