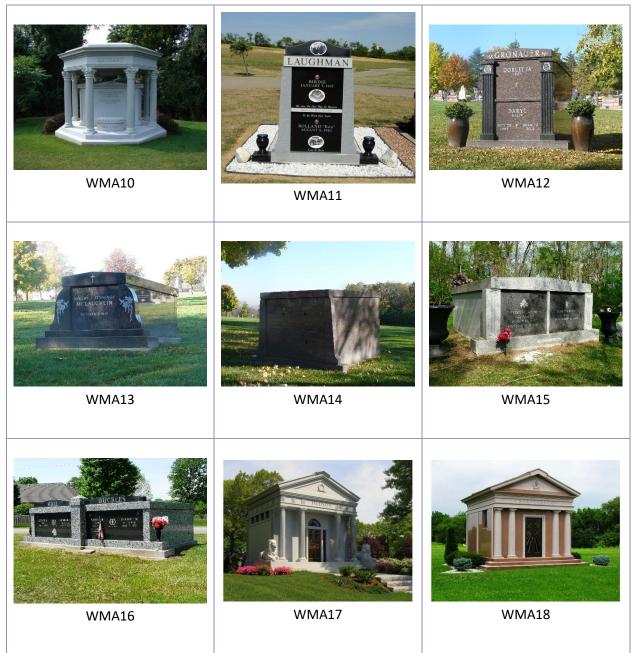

#### MAUSOLEUMS

[Needs intro copy here – 1 to 2 sentences]. Each memorial has a designation underneath the photo – a three- or four-digit code – which can be used in discussion with your memorial consultant when collaborating to design your memorial.

#### MAUSOLEUMS

#### MAUSOLEUMS

28