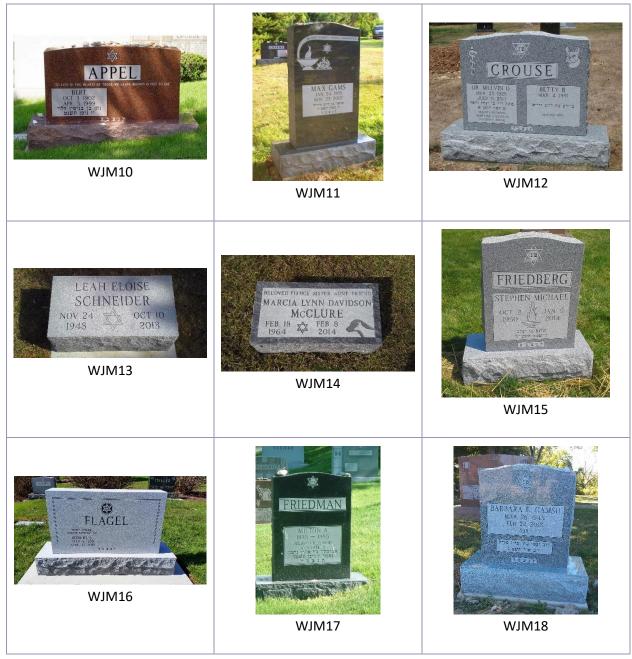

#### JEWISH MEMORIALS

Upholding our customers' religious and cultural heritage is central to our mission. We have a wide range of options for Jewish families below that may spark ideas for your vision of love. Each memorial has a designation underneath the photo – a three- or four-digit code – which can be used in discussion with your memorial consultant when collaborating to design your memorial.

#### JEWISH MEMORIALS

20