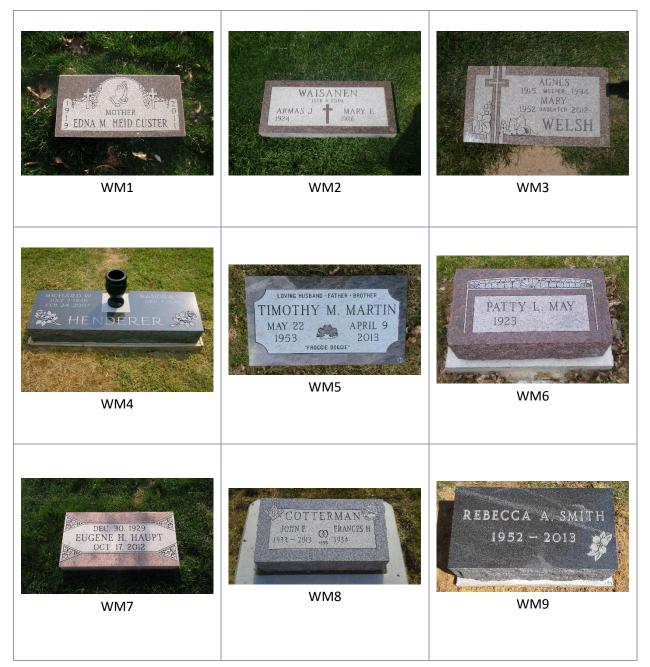

#### SINGLE UPRIGHTS

Single uprights are focused on individual memorialization. They offer a full range of creative possibilities. Each memorial has a designation underneath the photo – a three- or four-digit code – which can be used in discussion with your memorial consultant when collaborating to design your memorial.

#### SINGLE UPRIGHTS

SINGLE UPRIGHTS