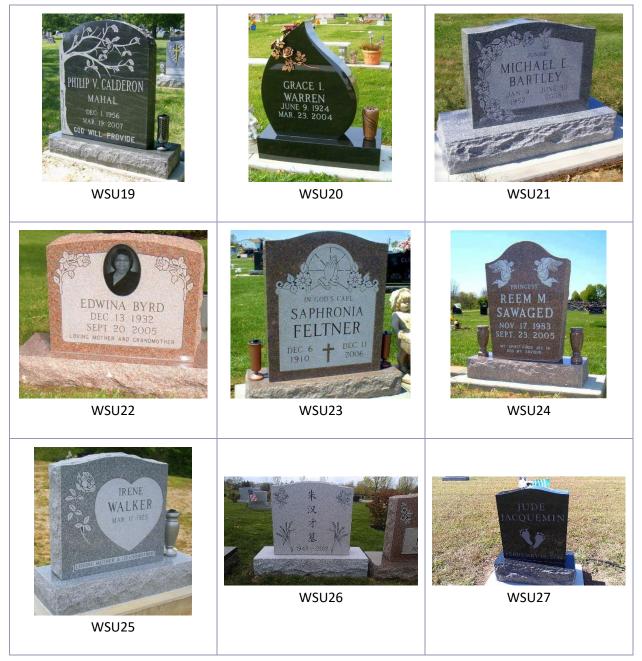

#### SINGLE UPRIGHTS

Single uprights are focused on individual memorialization. They offer a full range of creative possibilities. Each memorial has a designation underneath the photo – a three- or four-digit code – which can be used in discussion with your memorial consultant when collaborating to design your memorial.

#### SINGLE UPRIGHTS

SINGLE UPRIGHTS