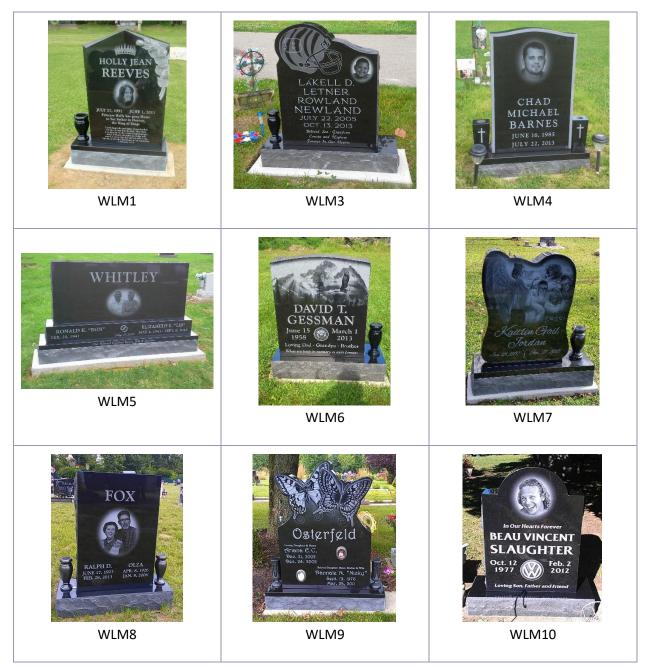

#### **CREMATION MEMORIALS**

For families who want their loved one's unique life experiences expressed in their memorial, know that memorial design can meet a wide range of creative ideas. Each memorial has a designation underneath the photo – a three- or four-digit code – which can be used in discussion with your memorial consultant when collaborating to design your memorial.

#### **CUSTOM SHAPES**