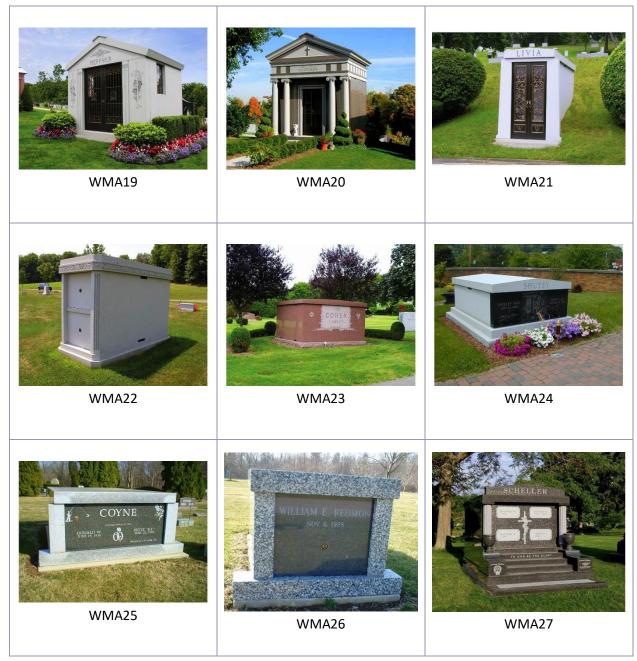

#### MAUSOLEUMS

[Needs intro copy here – 1 to 2 sentences]. Each memorial has a designation underneath the photo – a three- or four-digit code – which can be used in discussion with your memorial consultant when collaborating to design your memorial.

#### MAUSOLEUMS

#### MAUSOLEUMS

28