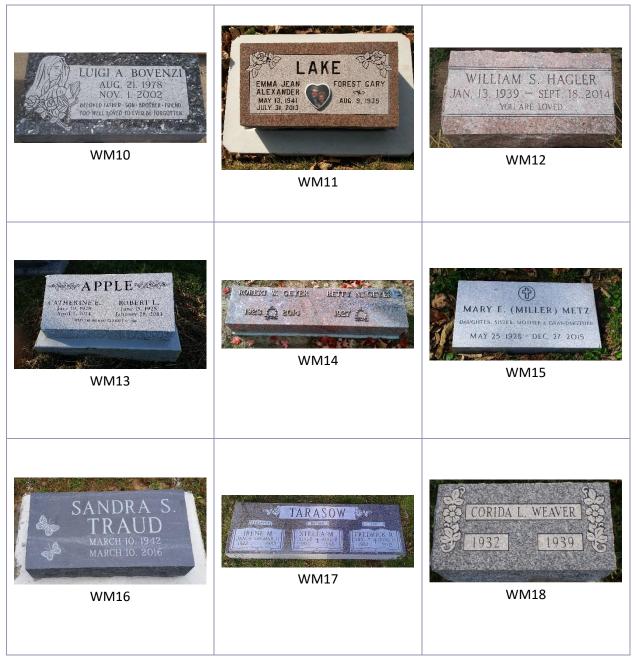

#### SINGLE UPRIGHTS

Single uprights are focused on individual memorialization. They offer a full range of creative possibilities. Each memorial has a designation underneath the photo – a three- or four-digit code – which can be used in discussion with your memorial consultant when collaborating to design your memorial.

#### SINGLE UPRIGHTS

SINGLE UPRIGHTS