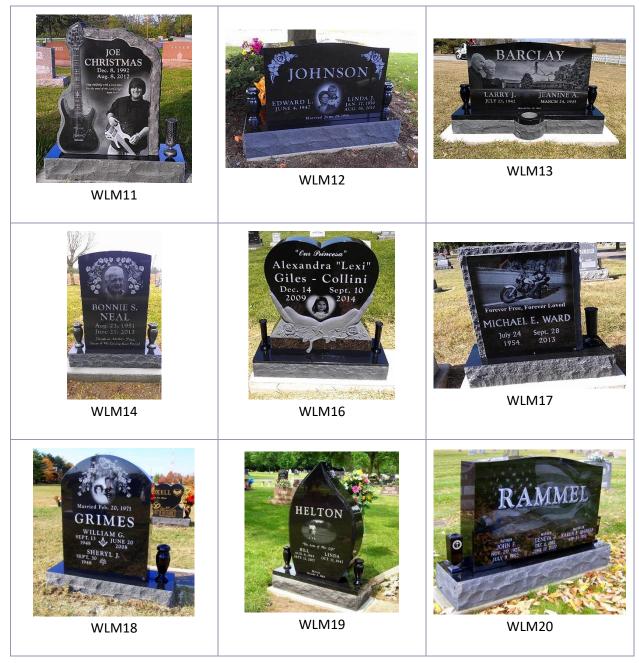

that may spark ideas for your vision of love. Each memorial has a designation underneath the photo – a three- or four-digit code – which can be used in discussion with your memorial consultant when collaborating to design your memorial.













#### JEWISH MEMORIALS





20

#### LASER-ETCHED MEMORIALS

Since the advent of laser etching technology for memorial design, many customers have chosen to use this feature as a way to further customize their loved one's memorial – from including photo-like images to a high level of detail in other aspects of the design. Each memorial has a designation underneath the photo – a three- or four-digit code – which can be used in discussion with your memorial consultant when collaborating to design your memorial.







#### LASER-ETCHED MEMORIALS





22

#### LASER-ETCHED MEMORIALS







Memorial markers can reflect a great deal of creativity and personalization. The examples below show a wide range of choices our customers have made. Each memorial has a designation underneath the photo – a three- or four-digit code – which can be used in discussion with your memorial consultant when collaborating to design your memorial.







#### MARKERS







#### MAUSOLEUMS

[Needs intro copy here – 1 to 2 sentences]. Each memorial has a designation underneath the photo – a three- or four-digit code – which can be used in discussion with your memorial consultant when collaborating to design your memorial.







#### MAUSOLEUMS







#### MAUSOLEUMS





28

#### SINGLE UPRIGHTS

Single uprights are focused on individual memorialization. T