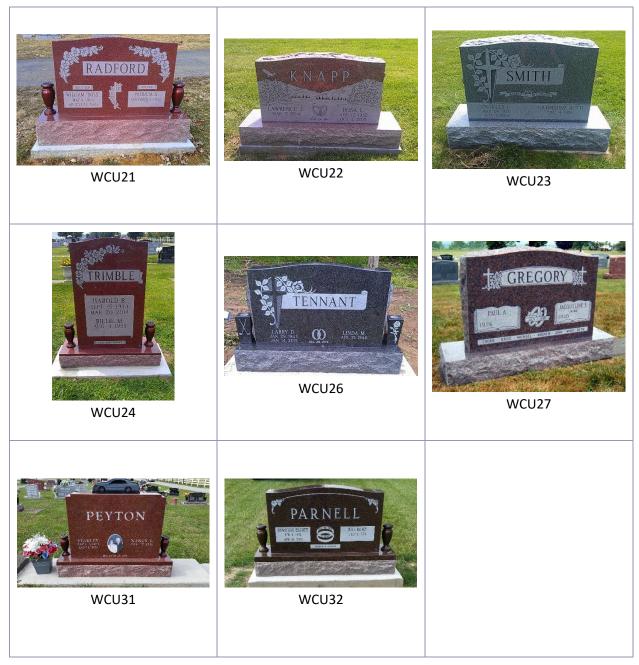

#### **COMPANION UPRIGHTS**

Companion uprights are designed most often for couples but have also been used for siblings and other close family members who wish to be memorialized together. Each memorial has a designation underneath the photo – a three- or four-digit code – which can be used in discussion with your memorial consultant when collaborating to design your memorial.