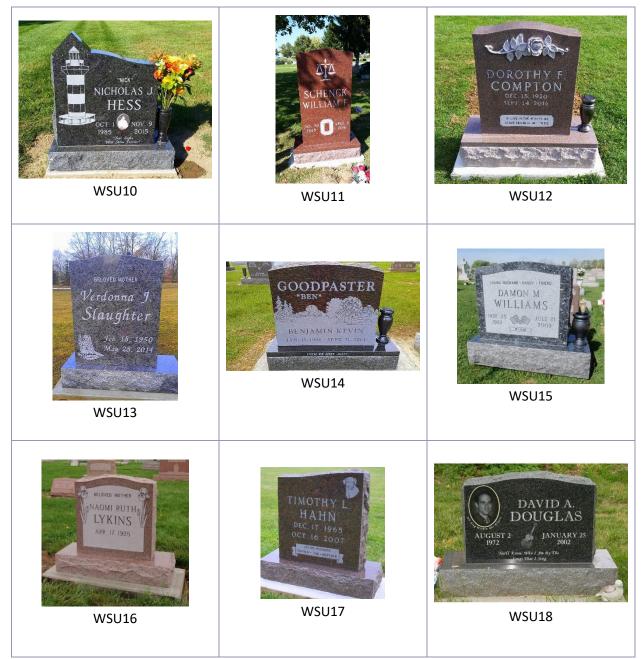

#### SINGLE UPRIGHTS

Single uprights are focused on individual memorialization. They offer a full range of creative possibilities. Each memorial has a designation underneath the photo – a three- or four-digit code – which can be used in discussion with your memorial consultant when collaborating to design your memorial.

#### SINGLE UPRIGHTS

SINGLE UPRIGHTS