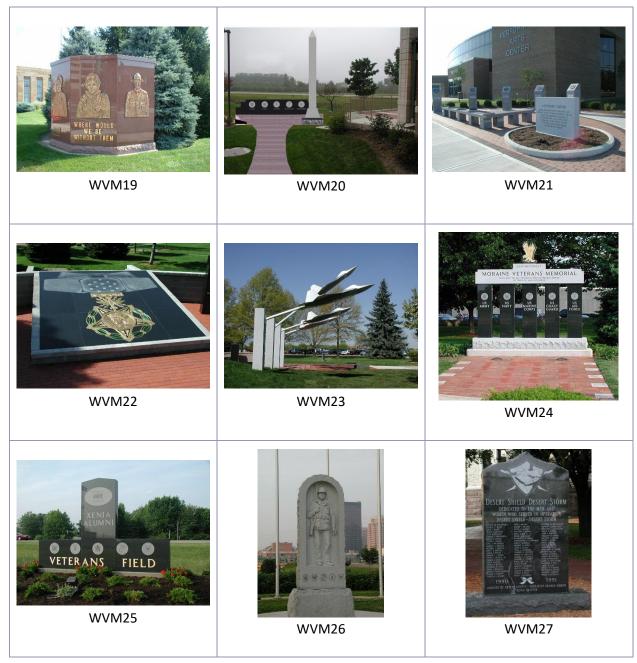

#### VETERANS MEMORIALS

[Needs intro copy here – 1 to 2 sentences]. Each memorial has a designation underneath the photo – a three- or four-digit code – which can be used in discussion with your memorial consultant when collaborating to design your memorial.

#### **VETERANS MEMORIALS**

Dodds Memorials Online at

www.doddsmemorials.com

www.facebook.com/doddsmemorialsohio

www.pinterest.com/doddsmemorials

123 W. Main Street Xenia, OH 45385