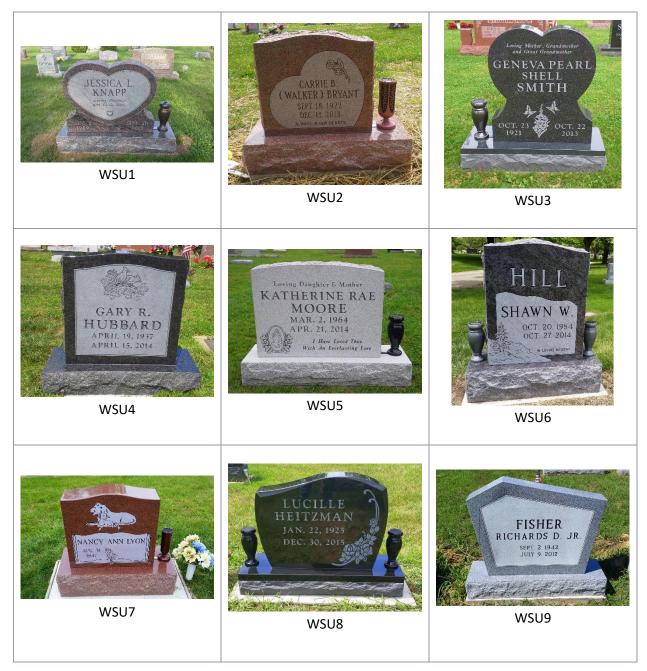

#### SINGLE UPRIGHTS

Single uprights are focused on individual memorialization. They offer a full range of creative possibilities. Each memorial has a designation underneath the photo – a three- or four-digit code – which can be used in discussion with your memorial consultant when collaborating to design your memorial.

#### SINGLE UPRIGHTS

SINGLE UPRIGHTS