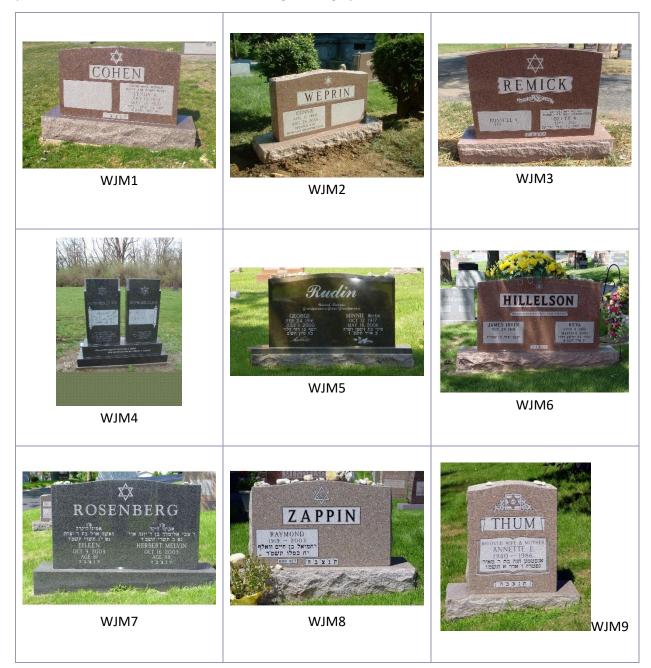

#### JEWISH MEMORIALS

Upholding our customers' religious and cultural heritage is central to our mission. We have a wide range of options for Jewish families below that may spark ideas for your vision of love. Each memorial has a designation underneath the photo – a three- or four-digit code – which can be used in discussion with your memorial consultant when collaborating to design your memorial.

#### JEWISH MEMORIALS

20