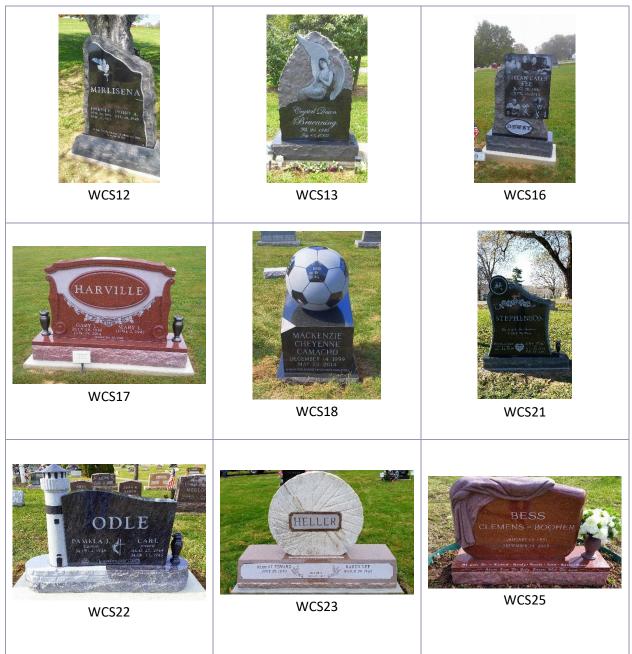

MATION MEMORIALS**

Cremation memorials offer those who choose to be cremated an opportunity to create a resting place for family members to visit. Each memorial has a designation underneath the photo – a three- or four-digit code – which can be used in discussion with your memorial consultant when collaborating to design your memorial.





#### **CREMATION MEMORIALS**









#### **CREMATION MEMORIALS**







For families who want their loved one's unique life experiences expressed in their memorial, know that memorial design can meet a wide range of creative ideas. Each memorial has a designation underneath the photo – a three- or four-digit code – which can be used in discussion with your memorial consultant when collaborating to design your memorial.







#### **CUSTOM SHAPES**







#### **CUSTOM SHAPES**





16

#### FAMILY ESTATES

The family estate memorial is a testament to families honoring multiple generations through memorialization. Below are a wide range of designs that may spark ideas for what you envision for your family. Each memorial has a designation underneath the photo – a three- or four-digit code – which can be used in discussion with your memorial consultant when collaborating to design your memorial.







#### JEWISH MEMORIALS

Upholding our customers' religious and cultural heritage is central to our mission. We have a wide range of options for Jewish families below that may spark ideas for your vision of love. Each memorial has a designation underneath the photo – a three- or four-digit code – which can be used in discussion with your me