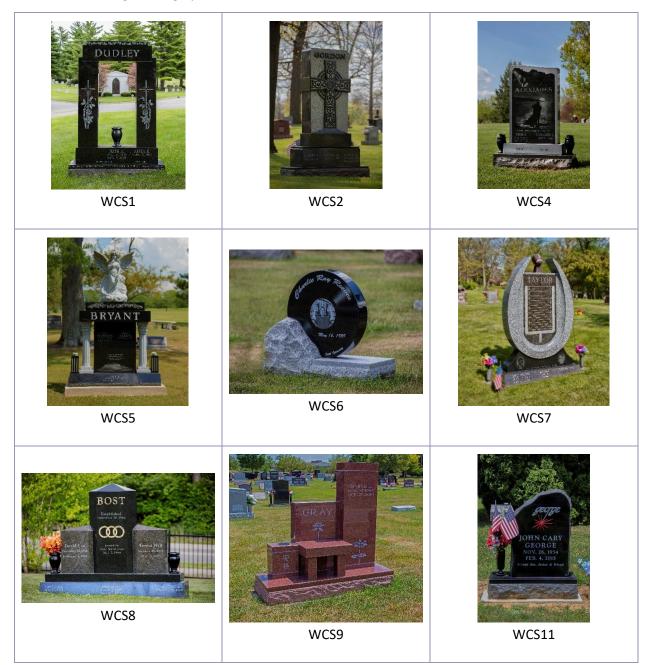

#### **CREMATION MEMORIALS**

For families who want their loved one's unique life experiences expressed in their memorial, know that memorial design can meet a wide range of creative ideas. Each memorial has a designation underneath the photo – a three- or four-digit code – which can be used in discussion with your memorial consultant when collaborating to design your memorial.

#### **CUSTOM SHAPES**