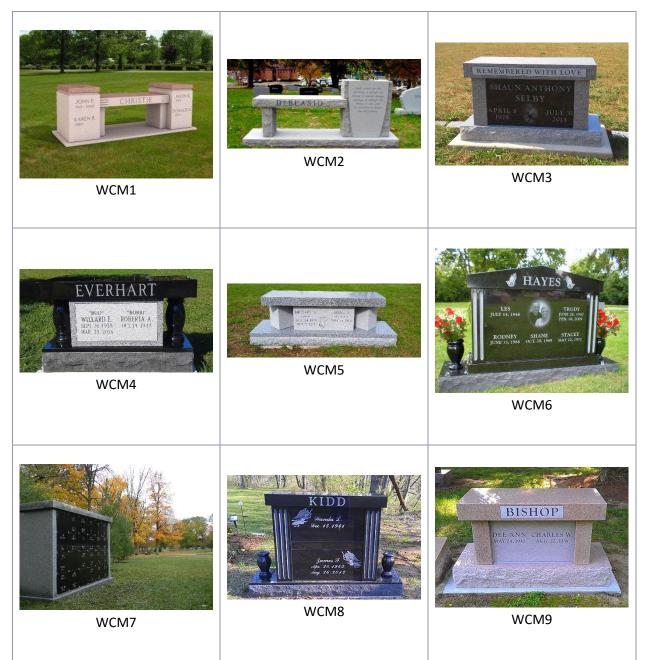

#### **CREMATION MEMORIALS**

For families who want their loved one's unique life experiences expressed in their memorial, know that memorial design can meet a wide range of creative ideas. Each memorial has a designation underneath the photo – a three- or four-digit code – which can be used in discussion with your memorial consultant when collaborating to design your memorial.