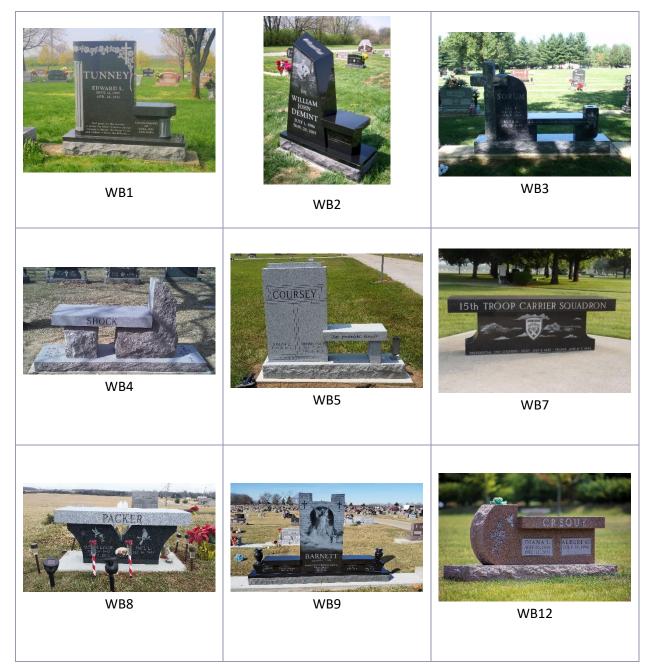

#### **BENCH MEMORIALS**

Bench memorials offer a particular respite by providing a place to sit during visits. As well, there are limitless possibilities for design. Each memorial has a designation underneath the photo – a three- or fourdigit code – which can be used in discussion with your memorial consultant when collaborating to design your memorial.