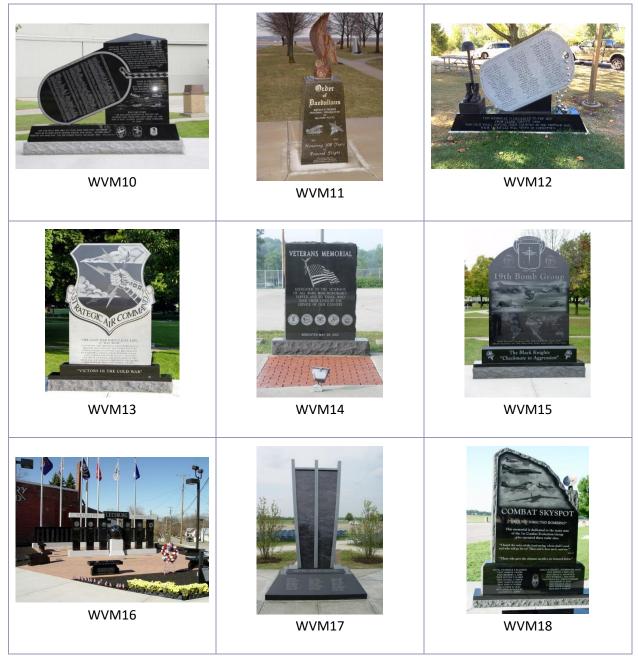

#### VETERANS MEMORIALS

[Needs intro copy here – 1 to 2 sentences]. Each memorial has a designation underneath the photo – a three- or four-digit code – which can be used in discussion with your memorial consultant when collaborating to design your memorial.

#### **VETERANS MEMORIALS**

Dodds Memorials Online at

www.doddsmemorials.com

www.facebook.com/doddsmemorialsohio

www.pinterest.com/doddsmemorials

123 W. Main Street Xenia, OH 45385